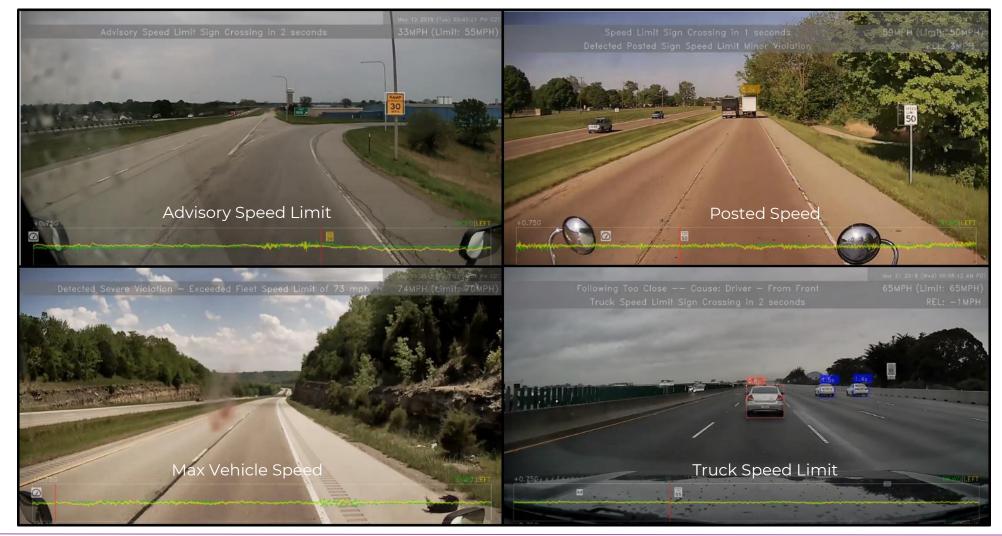

gy Company Focused on Transportation Safety

netradyne

Founded in November 2015 by Avneesh Agrawal & David Julian

Headquartered in San Diego, CA

Technology Centers in San Diego, CA and Bangalore, India

100+ Employees Worldwide

#### Strategic, Established Long-Term Investors











#### Appreciation

is a fundamental human need. We believe drivers respond to appreciation expressed through recognition

of their good work, because it confirms their work is **Valued.** 

> If you're going to point a finger at your driver, we suggest **Thumbs Up.**

# driver(j)







# Driveri® Overview

#### Apr 12 2018 (Thu) 01:28:14 PM PDT 60MPH (Limit: 65MPH)









### **Driveri Field of View**

#### Four Onboard Cameras with Expansion Capabilities







### **Netradyne Analytics: Speeding**





### **Objects & Signage**

80+ Objects Detected & Growing





### **Road Sign & Traffic Signals**

#### Confusing Signals & Signage are Common



**Stop Light Detection** Automatically Identifies the correct light based on vehicle heading and visual cues. **Stop Sign Placement** Rationalized identification of correct stop sign.





DAVI

NIG SKY WICHTA .COM Mechanical Bull Damk Tanko Melatanisk

+0.75G

and an and the stand of the second and the second a

-0.75G

WDIRIGHT



### Managing Performance







### Mobile App

#### **Driver & Safety Manager Visibility**

#### Safety Manager Application

- Fleet & Driver Dashboard views
- Receive alerts
- Deliver coaching sessions







#### **Driver Mobile Application**

- Real-time GreenZone Score Updates
- Alerts
- Access to events sen