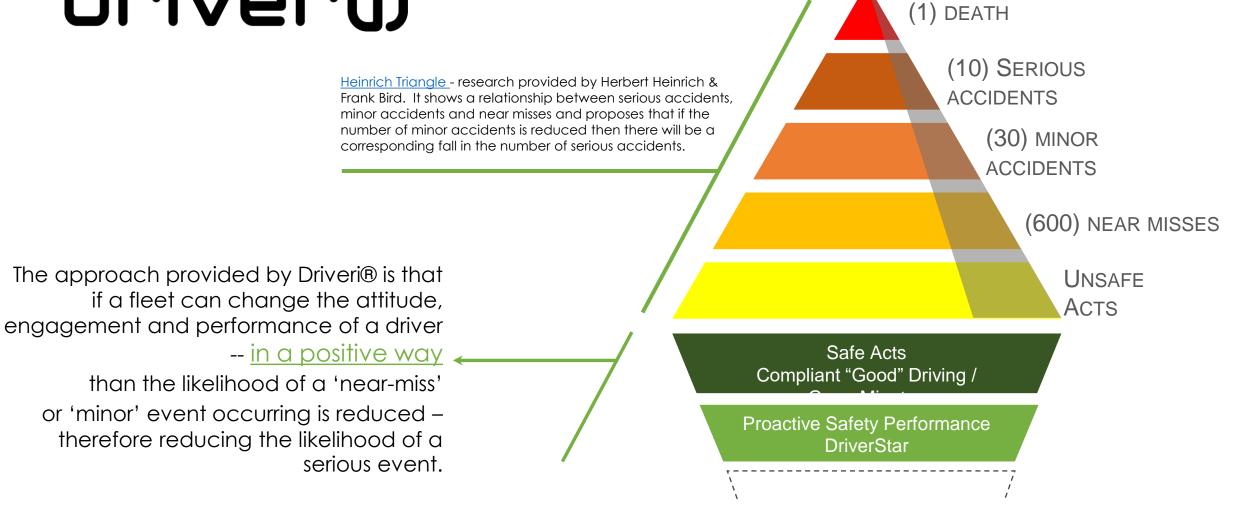

## MMTA/APTA

Transportation Safety Conference





An Artificial Intelligence Technology Company Focused on Transportation Safety

netradyne

Founded in November 2015 by Avneesh Agrawal & David Julian

Headquartered in San Diego, CA

Technology Centers in San Diego, CA and Bangalore, India

100+ Employees Worldwide

#### Strategic, Established Long-Term Investors











#### Appreciation

is a fundamental human need. We believe drivers respond to appreciation expressed through recognition

of their good work, because it confirms their work is **Valued.** 

> If you're going to point a finger at your driver, we suggest **Thumbs Up.**

# driver(j)







# Driveri® Overview

#### Apr 12 2018 (Thu) 01:28:14 PM PDT 60MPH (Limit: 65MPH)









### **Driveri Field of View**

#### Four Onboard Cameras with Expansion Capabilities







### **Netradyne Analytics: Speeding**





### **Objects & Signage**

80+ Objects Detected & Growing





### **Road Sign & Traffic Signals**

#### Confusing Signals & Signage are Common



**Stop Light Detection** Automatically Identifies the correct light based on vehicle heading and visual cues. **Stop Sign Placement** Rationalized identification of correct stop sign.





DAVI

NIG SKY WICHTA .COM Mechanical Bull Damk Tanko Melatanisk

+0.75G

and an and the stand of the second and the second a

-0.75G

WDIRIGHT



### Managing Performance







### Mobile App

#### **Driver & Safety Manager Visibili