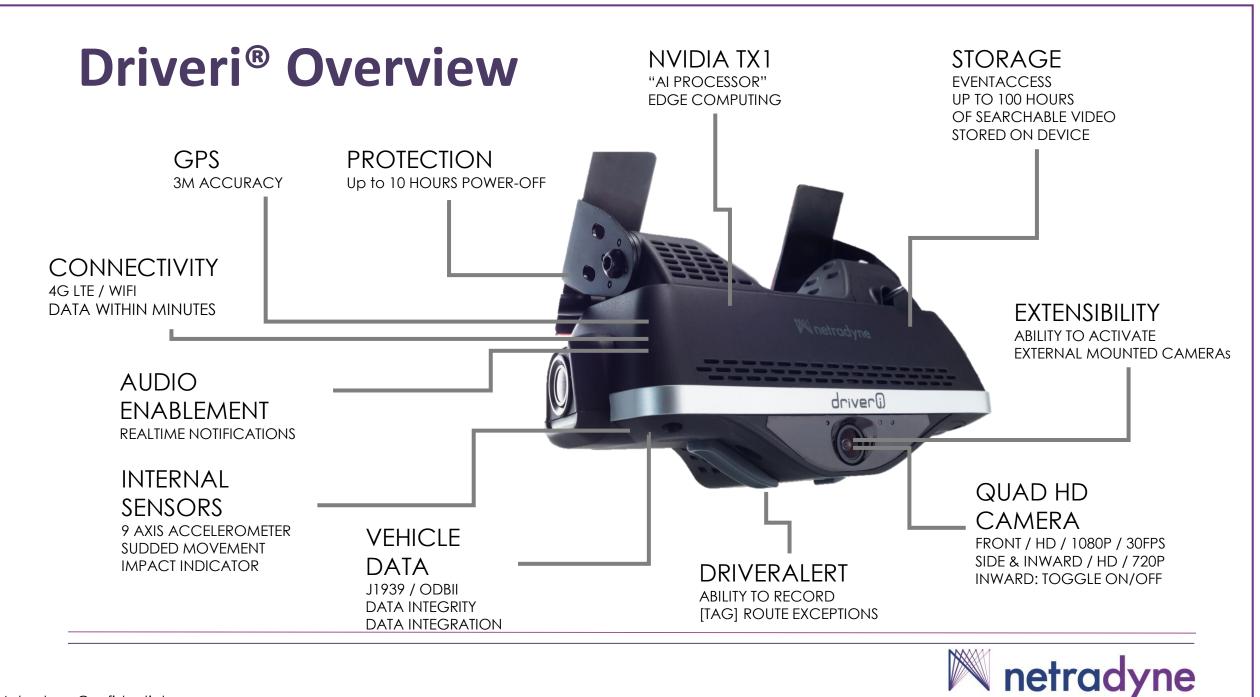

## MMTA/APTA

Transportation Safety Conference





An Artificial Intelligence Technology Company Focused on Transportation Safety

netradyne

Founded in November 2015 by Avneesh Agrawal & David Julian

Headquartered in San Diego, CA

Technology Centers in San Diego, CA and Bangalore, India

100+ Employees Worldwide

#### Strategic, Established Long-Term Investors











#### Appreciation

is a fundamental human need. We believe drivers respond to appreciation expressed through recognition

of their good work, because it confirms their work is **Valued.** 

> If you're going to point a finger at your driver, we suggest **Thumbs Up.**

# driver(j)







# Driveri® Overview

#### Apr 12 2018 (Thu) 01:28:14 PM PDT 60MPH (Limit: 65MPH)









### **Driveri Field of View**

#### Four Onboard Cameras with Expansion Capabilities







### **Netradyne Analytics: Speeding**





### **Objects & Signage**

80+ Objects Detected & Growing





### **Road Sign & Traffic Signals**

#### Confusing Signals & Signage are Common



**Stop Light Detection** Automatically Identifies the correct light based on vehicle heading and visual cues. **Stop Sign Placement** Rationalized identification of correct stop sign.





DAVI

NIG SKY WICHTA .COM Mechanical Bull Damk Tanko Melatanisk

+0.75G

and an and the stand of the second and the second a

-0.75G

WDIRIGHT



### Managing Performance







### Mobile App

#### **Driver & Safety Manager Visibility**

#### Safety Manager Application

- Fleet & Driver Dashboard views
- Receive alerts
-