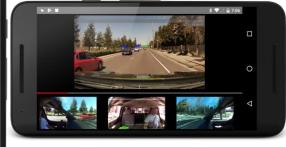

### **Driveri Field of View**

#### Four Onboard Cameras with Expansion Capabilities