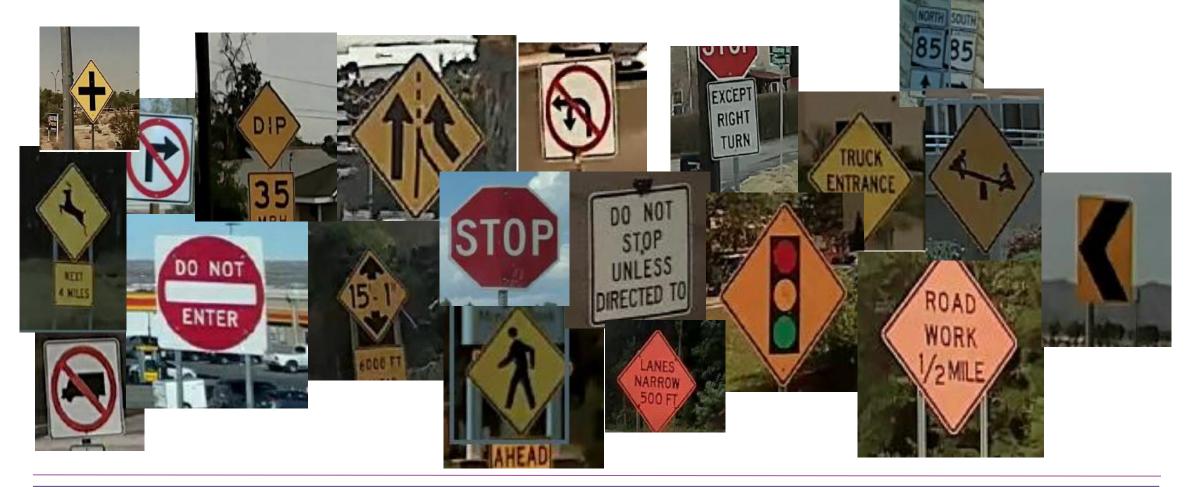

### **Objects & Signage**

80+ Objects Detected & Growing

### **Road Sign & Traffic Signals**

#### Confusing Signals & Signage are Common

**Stop Light Detection** Automatically Identifies the correct light based on vehicle heading and visual cues. **Stop Sign Placement** Rationalized identification of correct stop sign.