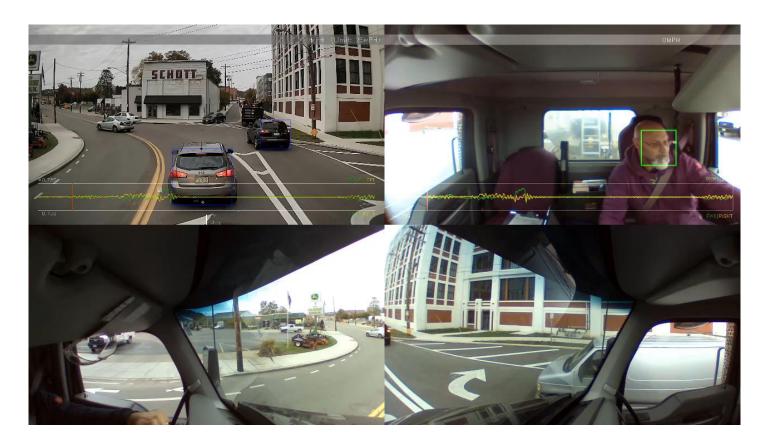

### **Driveri Field of View**

#### Four Onboard Cameras with Expansion Capabilities