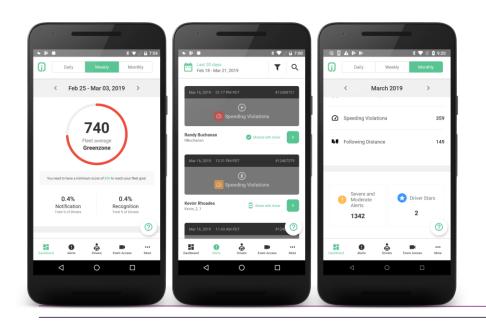

### Mobile App

#### **Driver & Safety Manager Visibility**

#### **Driver Mobile Application**

- Real-time GreenZone Score Updates
- Alerts
- Access to events sent by Safety Manager
- Coaching

### **Driveri Mobile App: Results**