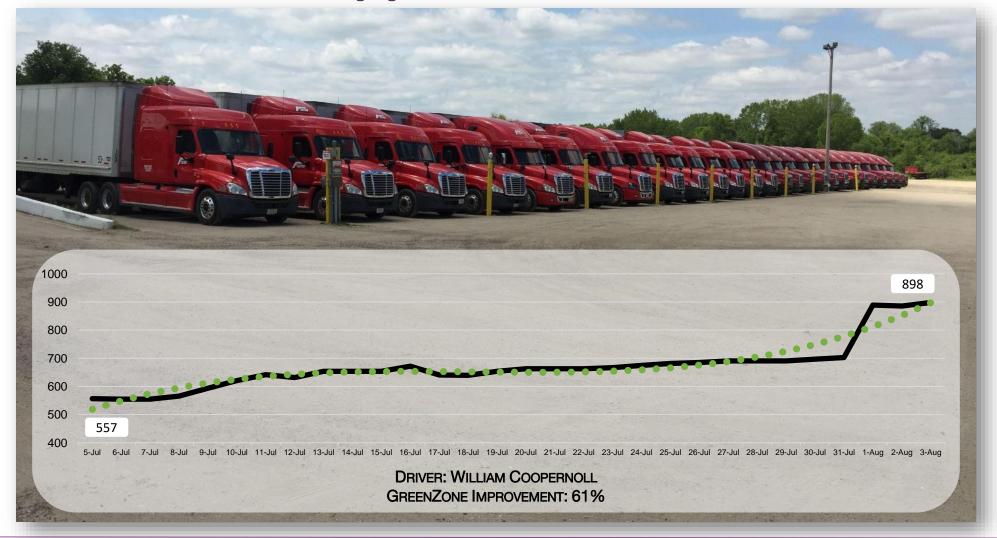

**Road Sign & Traffic Signals**

#### Confusing Signals & Signage are Common



**Stop Light Detection** Automatically Identifies the correct light based on vehicle heading and visual cues. **Stop Sign Placement** Rationalized identification of correct stop sign.





DAVI

NIG SKY WICHTA .COM Mechanical Bull Damk Tanko Melatanisk

+0.75G

and an and the stand of the second and the second a

-0.75G

WDIRIGHT



### Managing Performance







### Mobile App

#### **Driver & Safety Manager Visibility**

#### Safety Manager Application

- Fleet & Driver Dashboard views
- Receive alerts
- Deliver coaching sessions







#### **Driver Mobile Application**

- Real-time GreenZone Score Updates
- Alerts
- Access to events sent by Safety Manager
- Coaching



### **Driveri Mobile App: Results**





### Steve Dunn Director of Safety

The one month's results after the release of the Driver Mobile application.

- 30% reduction in stop sign events
- 14% reduction in traffic light events
- 13% reduction in Speeding events
- 5% reduction in following distance events