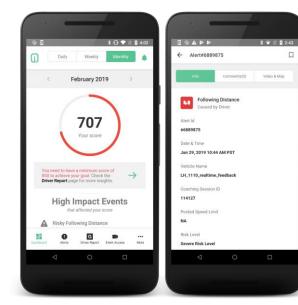

### Mobile App

#### **Driver & Safety Manager Visibility**

#### **Driver Mobile Application**

- Real-time GreenZone Score Updates
- Alerts
- Access to events sent by Safety Manager
- Coaching

### **Driveri Mobile App: Results**