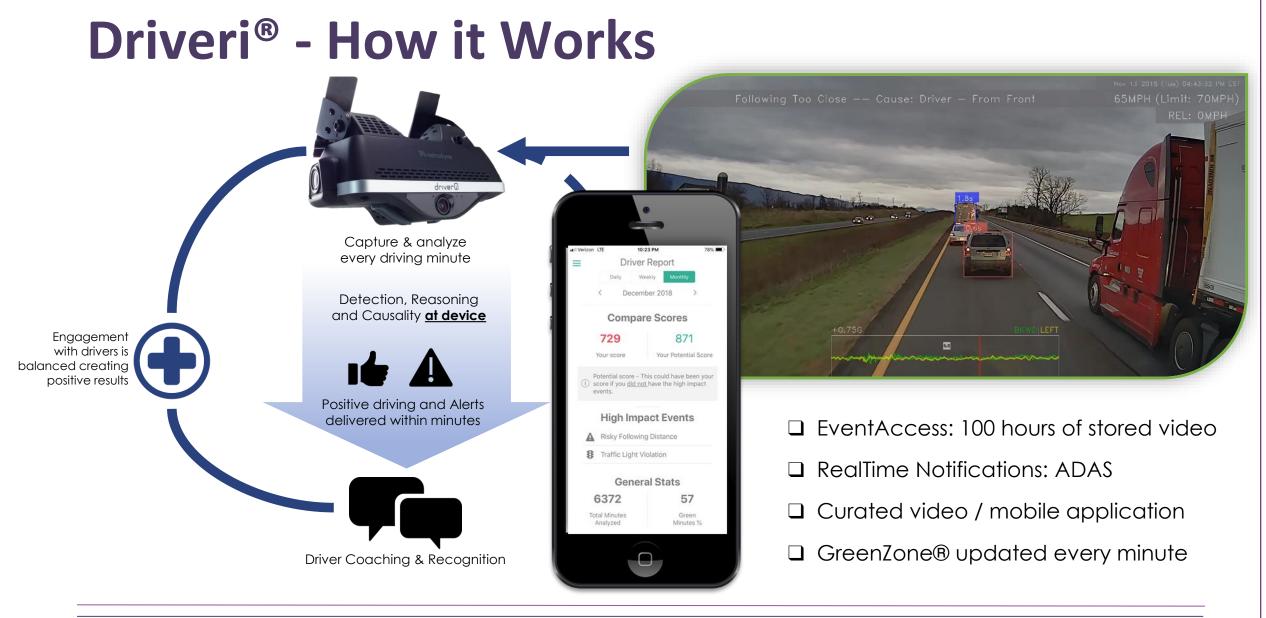

### Mobile App

#### **Driver & Safety Manager Visibility**

#### Safety Manager Application

- Fleet & Driver Dashboard views
- Receive alerts
- Deliver coaching sessions

#### **Driver Mobile Application**

- Real-time GreenZone Score Updates
- Alerts
- Access to events sent by Safety Manager
- Coaching