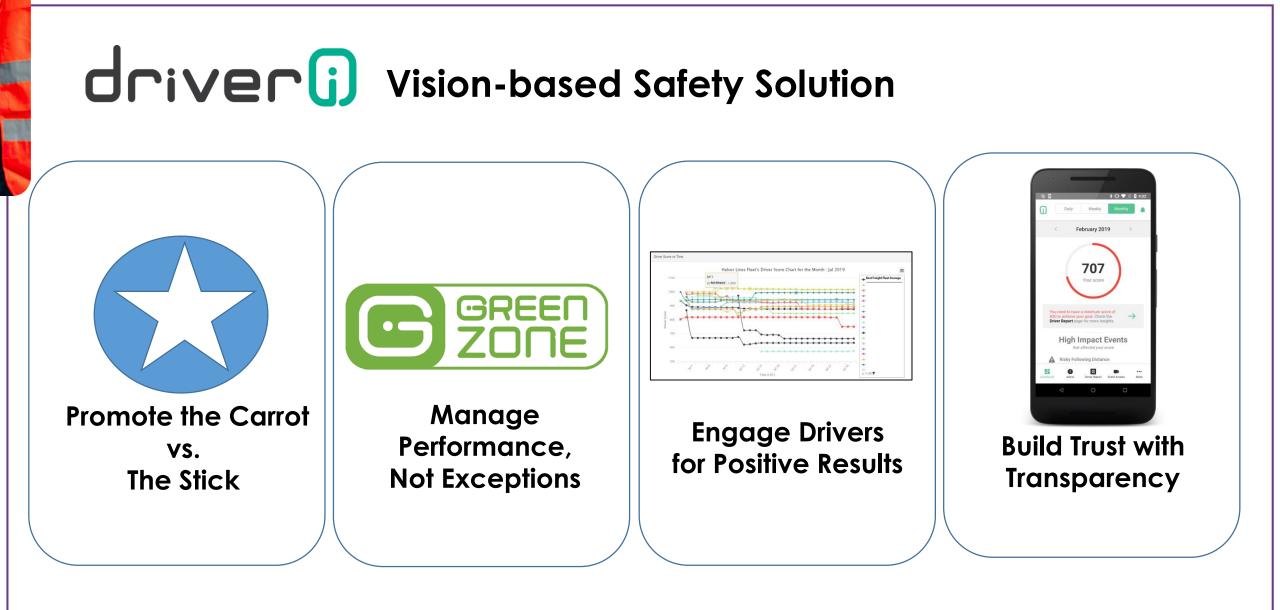

# Driveri® Overview

### Managing Performance

### Mobile App

#### **Driver & Safety Manager Visibility**

#### Safety Manager Application

- Fleet & Driver Dashboard views
- Receive alerts
- Deliver coaching sessions

#### **Driver Mobile Application**

- Real-time GreenZone Score Updates
- Alerts
- Access to events sent by Safety Manager
- Coaching