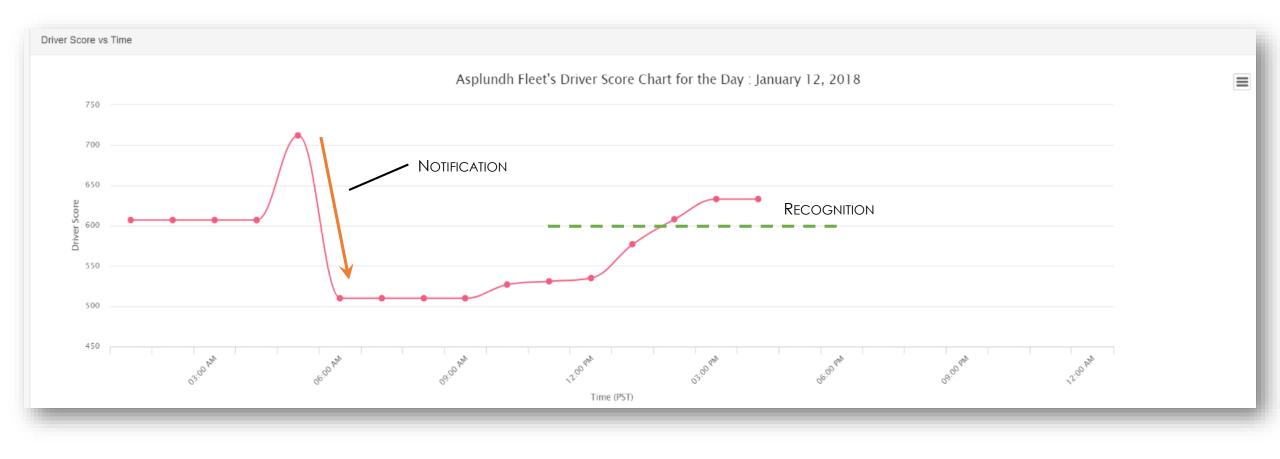

### Managing Performance

### Steve Dunn Director of Safety

The one month's results after the release of the Driver Mobile application.

- 30% reduction in stop sign events
- 14% reduction in traffic light events
- 13% reduction in Speeding events
- 5% reduction in following distance events