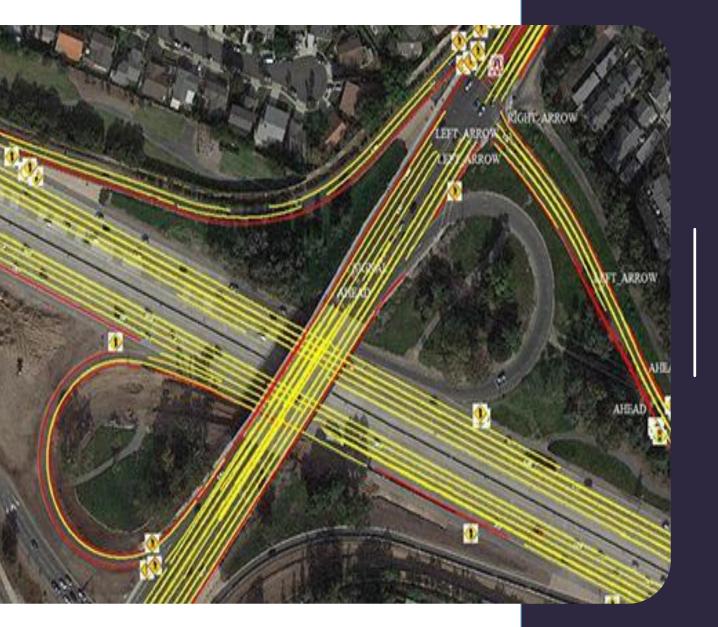

## MMTA/APTA

Transportation Safety Conference





An Artificial Intelligence Technology Company Focused on Transportation Safety

netradyne

Founded in November 2015 by Avneesh Agrawal & David Julian

Headquartered in San Diego, CA

Technology Centers in San Diego, CA and Bangalore, India

100+ Employees Worldwide

#### Strategic, Established Long-Term Investors











#### Appreciation

is a fundamental human need. We believe drivers respond to appreciation expressed through recognition

of their good work, because it confirms their work is **Valued.** 

> If you're going to point a finger at your driver, we suggest **Thumbs Up.**

# driver(j)







# Driveri® Overview

#### Apr 12 2018 (Thu) 01:28:14 PM PDT 60MPH (Limit: 65MPH)









### **Driveri Field of View**

#### Four Onboard Cameras with Expansion Capabilities







### **Netradyne Analytics: Speeding**





### **Objects & Signage**

80+ Objects Detected & Growing





### **Road Sign & Traffic Signals**

#### Confusing Signals & Signage are Common



**Stop Light Detection** Automatically Identifies the correct light based on vehicle heading and visual cues. **Stop Sign Placement** Rationalized identification of correct stop sign.





DAVI

NIG SKY WICHTA .COM Mechanical Bull Damk Tanko Melatanisk

+0.75G

and an and the stand of the second and the second a

-0.75G

WDIRIGHT



### Managing Performance







### Mobile App

#### **Driver & Safety Manager Visibility**