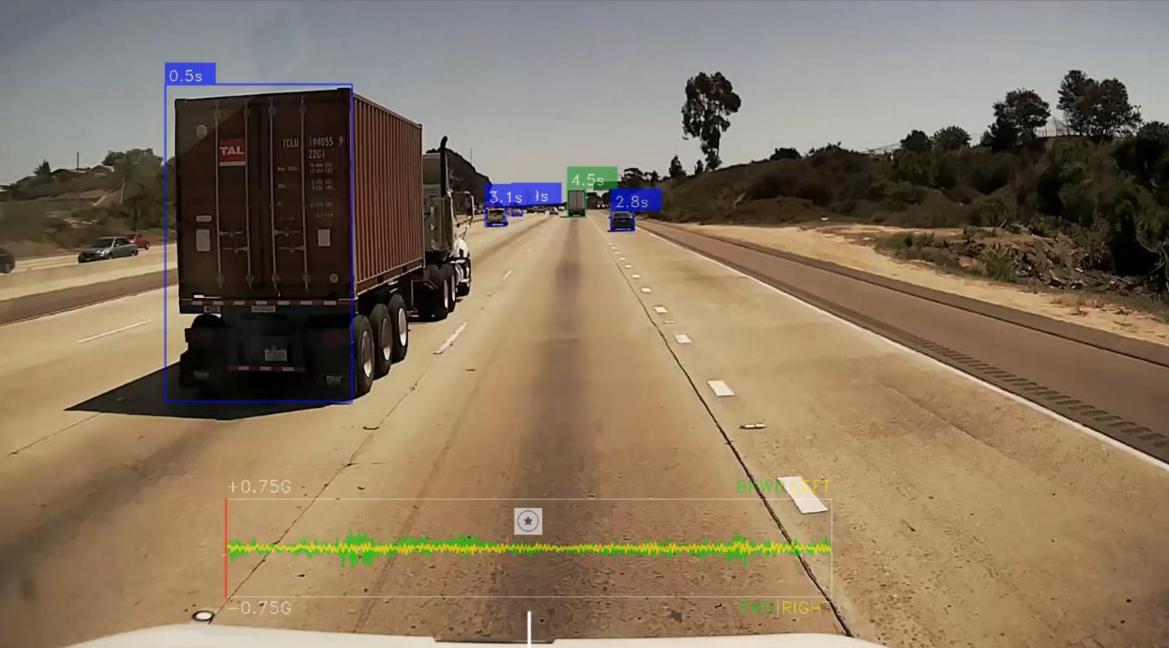

## MMTA/APTA

Transportation Safety Conference





An Artificial Intelligence Technology Company Focused on Transportation Safety

netradyne

Founded in November 2015 by Avneesh Agrawal & David Julian

Headquartered in San Diego, CA

Technology Centers in San Diego, CA and Bangalore, India

100+ Employees Worldwide

#### Strategic, Established Long-Term Investors











#### Appreciation

is a fundamental human need. We believe drivers respond to appreciation expressed through recognition

of their good work, because it confirms their work is **Valued.** 

> If you're going to point a finger at your driver, we suggest **Thumbs Up.**

# driver(j)







# Driveri® Overview

#### Apr 12 2018 (Thu) 01:28:14 PM PDT 60MPH (Limit: 65MPH)









### **Driveri Field of View**

#### Four Onboard Cameras with Expansion Capabilities







### **Netradyne Analytics: Speeding**





### **Objects & Signage**

80+ Objects Detected & Growing





### **Road Sign & Traffic Signals**

#### Confusing Signals & Signage are Common



**Stop Light Detection** Automatically Identifies the correct light based on vehicle heading and visual cues. **Stop Sign Placement** Rationalized identification of correct stop sign.





DAVI

NIG SKY WICHTA .COM Mechanical Bull Damk Tanko Melatanisk

+0.75G

and an and the stand of the second and the second a

-0.75G

WDIRIGHT



### Managing Performance







### Mobile App

#### **Driver & Safety Manager Visibility**

#### Safety Manager Application

- Fleet & Driver Dashboard views
- Receive alerts