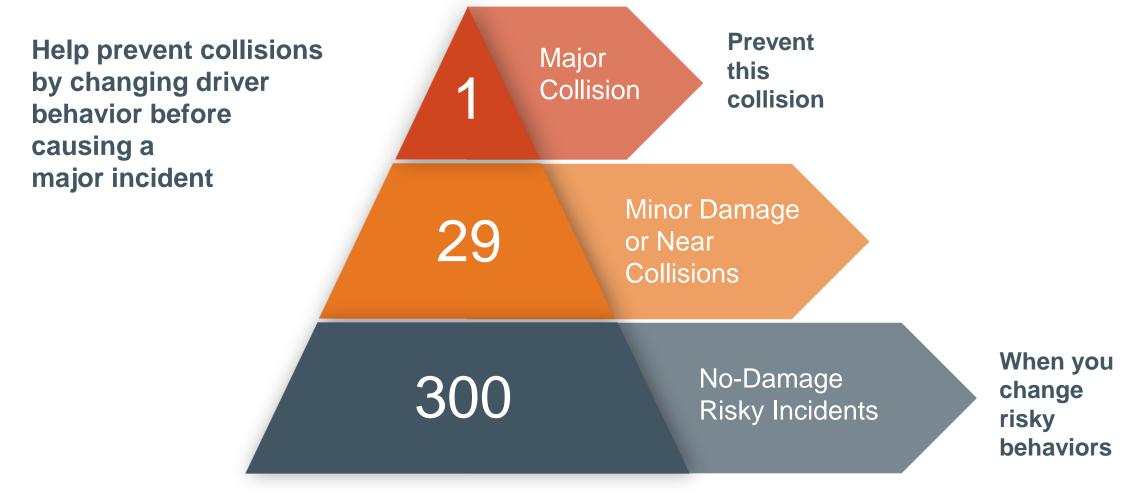

w billions of miles of driving data gets translated into simple priorities that can help you reduce your fleet's risk of collisions.



Our proprietary decision-making engine categorizes and presents events based on:

- Collision probability
- Coachability
- Associated behaviors



Highly-trained analysts review hours of footage, so you don't have to—providing an objective, impartial assessment.

**REVIEW EVERY EVENT** 

4

#### EVENTS ARE DELIVERED TO YOUR LYTX ACCOUNT

Relevant events are prioritized for you so you can focus on coaching the most important things first, and make the most of your day.



#### LYTX DRIVECAM® EVENT RECORDER CAPTURES RISKY DRIVING

Built-in algorithms distinguish normal driving from risky behaviors and upload events to the Lytx cloud.



#### SAFETY PYRAMID







#### **FLEET TRACKING SERVICE**

### Your fleet status in an instant.

Real-time vehicle status helps you run a more efficient fleet. Respond faster, minimize phone time, and optimize productivity.



#### FLEET TRACKING SERVICE

See fleet status in an instant.

Real-time vehicle status helps you run a more efficient fleet so you can respond faster, minimize phone time, and optimize fleet productivity.

# I want to quickly locate, track and manage my vehicles with video support so I can:

- Improve efficiency and increase the number of jobs per day
- improve customer satisfaction by responding to status questions faster
- Better manage customer expectations by knowing technician location, and ETA
- Monitor drivers and ensure they are on task and on time

#### **Overarching Benefits**