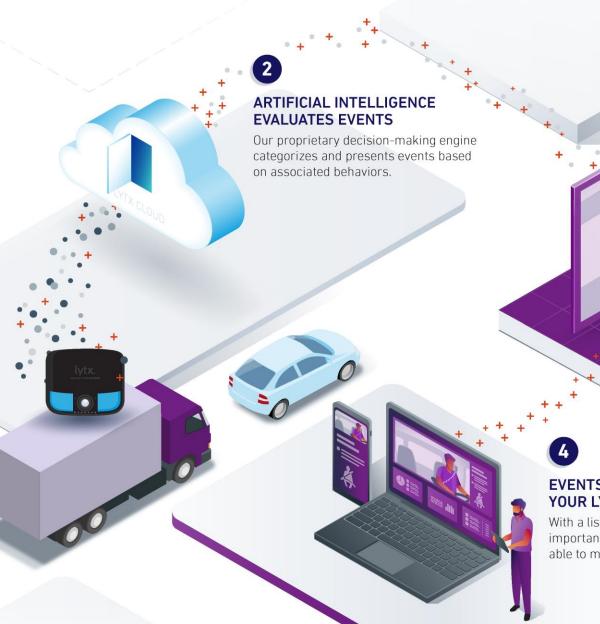

# STAGES OF AN EVENT

Here's how billions of miles of driving data gets translated into simple priorities that can help you reduce your fleet's risk of collisions.

Our proprietary decision-making engine categorizes and presents events based on:

- Collision probability
- Coachability
- Associated behaviors

Highly-trained analysts review hours of footage, so you don't have to—providing an objective, impartial assessment.

**REVIEW EVERY EVENT** 

4

#### EVENTS ARE DELIVERED TO YOUR LYTX ACCOUNT

Relevant events are prioritized for you so you can focus on coaching the most important things first, and make the most of your day.