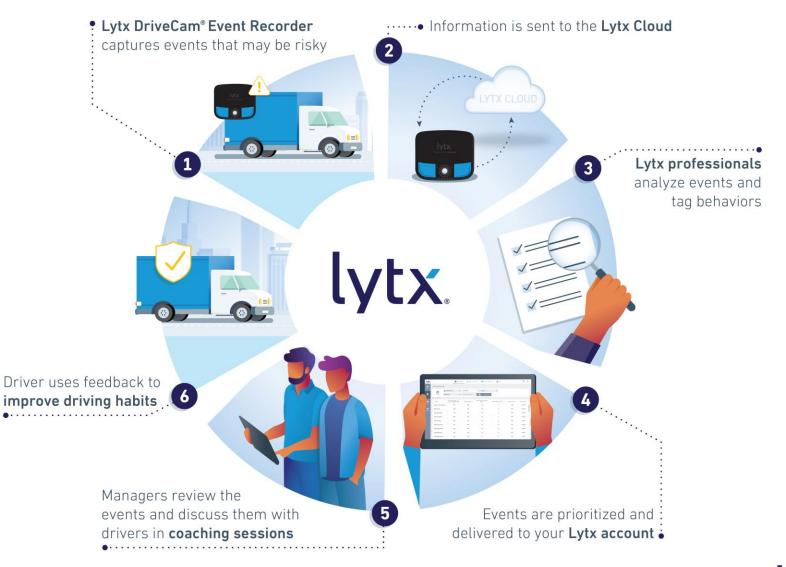

# STAGES OF AN EVENT

Lytx machine vision and artificial intelligence (MV+AI) identify behaviors behind the scenes, delivering the timely insights you need to monitor fleet risk.

CAPTURES RISKY DRIVING

Our technology distinguishes normal driving

from risky behaviors and uploads events to the Lytx cloud.

MV+AI LOOKS FOR SPECIFIC BEHAVIORS

Highly-trained algorithms surface unsafe behaviors, like phone use and driving without a seatbelt.

EVENTS ARE SENT TO YOUR LYTX ACCOUNT

With a list of select events marked with important behaviors to track, you'll be able to monitor risk across your fleet.